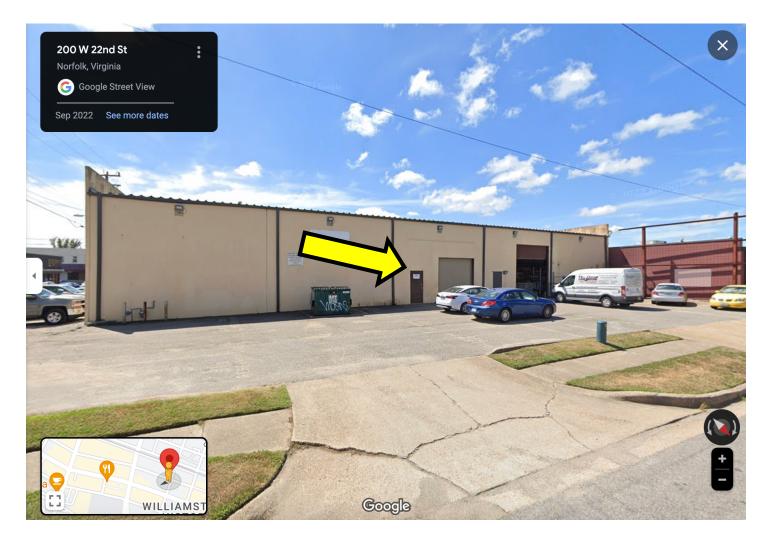

## **Norfolk Indoor Sports Turf Directions**

Excited to have you visiting: Norfolk Indoor Sports Turf aka: "NIST"

Our parking address is: 202 W. 22nd St. Norfolk VA 23517

This address will bring you to the corner of **22nd St. & Omohundro Ave.** You will see a Dead-End sign & 'The Space Above Yoga Therapy.' *We are directly across the street from Yoga Therapy* 

We are the big yellow / tan building with brown door & drainage pipes with a green dumpster in front across the street \*sign says Private Parking over dumpster\*

You can park in that lot, or anywhere around the facility. If the door or garage doors are closed, please knock. If you are having any issues or need assistance please call: