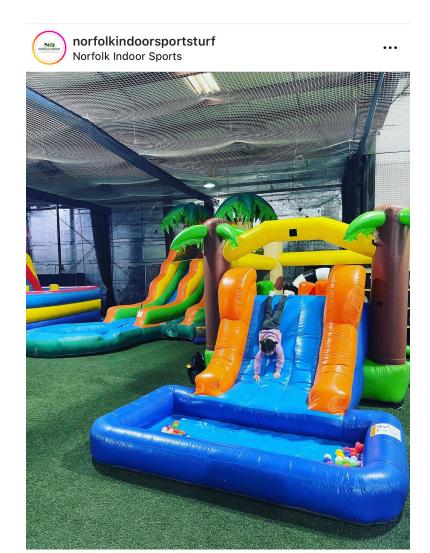

#### **NORFOLK INDOOR FACILITY**

8,000 square feet
2 bathrooms
Sony Bluetooth Soundsystem
Access to water tub & 2 water fountains
4 baseball / softball batting cages
Netting to separate room into 1 – 4 spaces
Basketball / Pickleball Court
6 tables, 30 chairs included