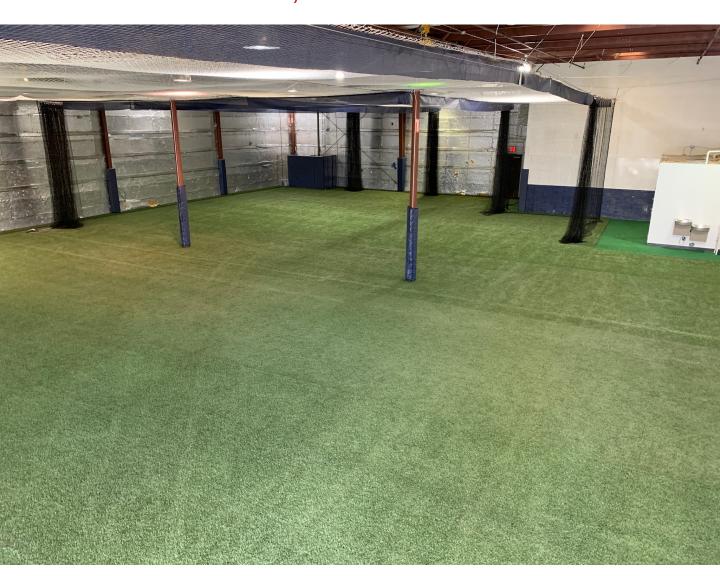

#### **NORFOLK INDOOR FACILITY**

8,000 square feet
2 bathrooms
Sony Bluetooth Soundsystem
Access to water tub & 2 water fountains
4 baseball / softball batting cages
Netting to separate room into 1 – 4 spaces
Basketball / Pickleball Court
6 tables, 30 chairs included