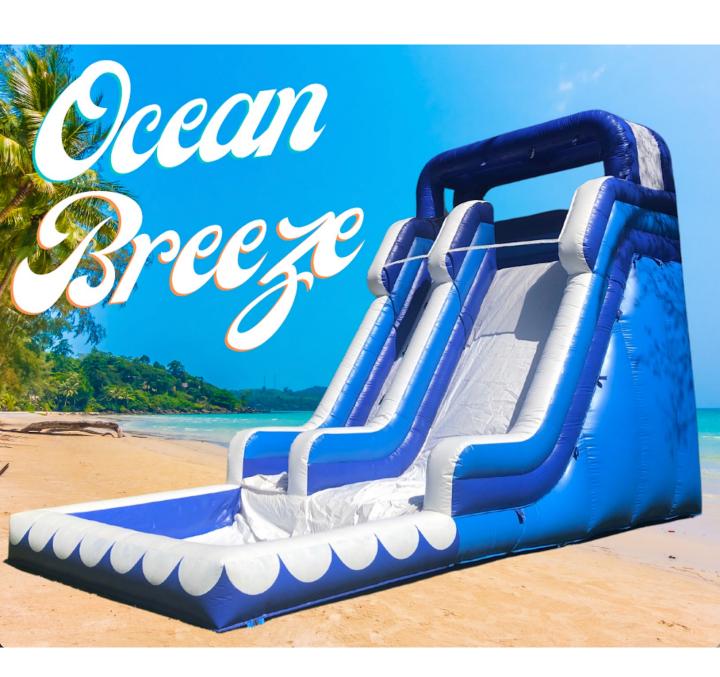

# BOUNCE HOUSE OPTIONS AT NORFOLK INDOOR SPORTS





### **BLUE CASTLE**



### **PRINCESS CASTLE**



## **JUNGLE**



## LIBERTY COMBO



### **ISLAND COMBO**



### **KEY WEST COMBO**



# JURASSIC COMBO



### **BRIGID COMBO**



# DREAM CASTLE COMBO



## **UNICORN COMBO**



#### NINJA



# BOUNCE BLAST COMBO



### ICE COLD



### **OCEAN BREEZE**



# **PURPLE PLUNGE**



### **BLUE PARADISE**



### **BIG WAVE**



### THE OBSTACLE!



#### **NORFOLK INDOOR FACILITY**

8,000 square feet
2 bathrooms
Sony Bluetooth Soundsystem
Access to water tub & 2 water fountains
4 baseball / softball batting cages
Netting to separate room into 1 – 4 spaces
Basketball / Pickleball Court
6 tables, 30 chairs included







#### **NERF WAR BATTLE GAMES**

# 25 NERF GUNS PROVIDED ALL BULLETS & EYEWEAR OFFICIAL NERF WAR PYLONS SEVERAL GAME TYPES RUN BY OUR STAFF