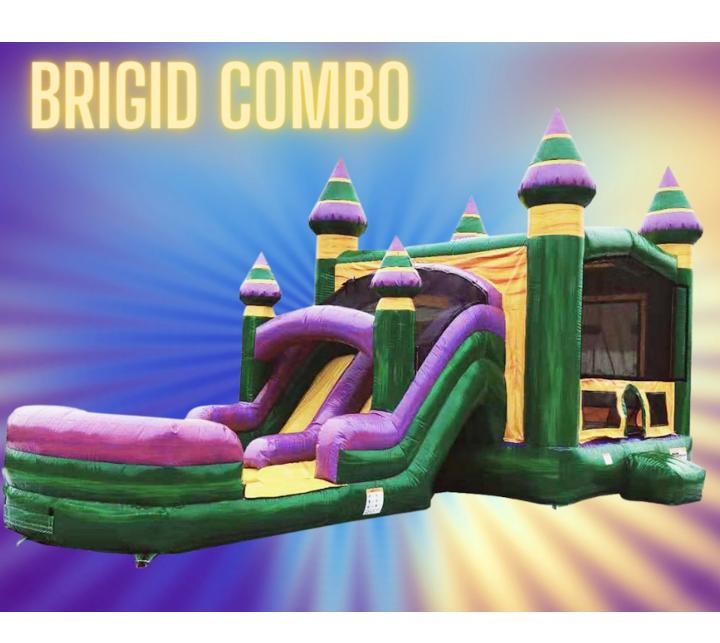

# BOUNCE HOUSE OPTIONS AT NORFOLK INDOOR SPORTS





### **BLUE CASTLE**



### **PRINCESS CASTLE**



## **JUNGLE**



## LIBERTY COMBO



### **ISLAND COMBO**



### **KEY WEST COMBO**



# JURASSIC COMBO



### **BRIGID COMBO**



# DREAM CASTLE COMBO



## **UNICORN COMBO**



#### NINJA



# BOUNCE BLAST COMBO



### ICE COLD



### **OCEAN BREEZE**



# **PURPLE PLUNGE**



### **BLUE PARADISE**



### **BIG WAVE**



### THE OBSTACLE!



#### **NORFOLK INDOOR FACILITY**

8,000 square feet
2 bathrooms
Sony Bluetooth Soundsystem
Access to water tub & 2 water fountains
4 baseball / softball batting cages
Netting to separate room into 1 – 4 spaces
Basketball / Pickleball Court
6 tables, 30 chairs included







#### **NERF WAR BATTLE GAMES**

# 25 NERF GUNS PROVIDED ALL BULLETS & EYEWEAR OFFICIAL NERF WAR PYLONS SEVERAL GAME TYPES RUN BY OUR STAFF