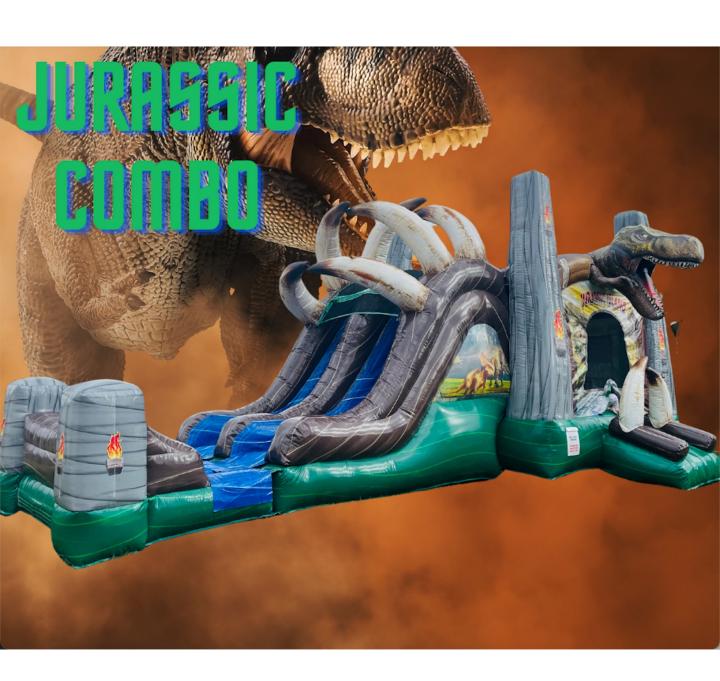

# BOUNCE HOUSE OPTIONS AT NORFOLK INDOOR SPORTS





### **BLUE CASTLE**



### **PRINCESS CASTLE**



## **JUNGLE**



## LIBERTY COMBO



### **ISLAND COMBO**



### **KEY WEST COMBO**



# JURASSIC COMBO



### **BRIGID COMBO**



# DREAM CASTLE COMBO



## **UNICORN COMBO**



#### NINJA



# BOUNCE BLAST COMBO



### ICE COLD



### **OCEAN BREEZE**



# **PURPLE PLUNGE**



### **BLUE PARADISE**



### **BIG WAVE**



### THE OBSTACLE!



#### **NORFOLK INDOOR FACILITY**

8,000 square feet
2 bathrooms
Sony Bluetooth Soundsystem
Access to water tub & 2 water fountains
4 baseball / softball batting cages
Netting to separate room into 1 – 4 spaces
Basketball / Pickleball Court
6 tables, 30 chairs included







#### **NERF WAR BATTLE GAMES**

# 25 NERF GUNS PROVIDED ALL BULLETS & EYEWEAR OFFICIAL NERF WAR PYLONS SEVERAL GAME TYPES RUN BY OUR STAFF