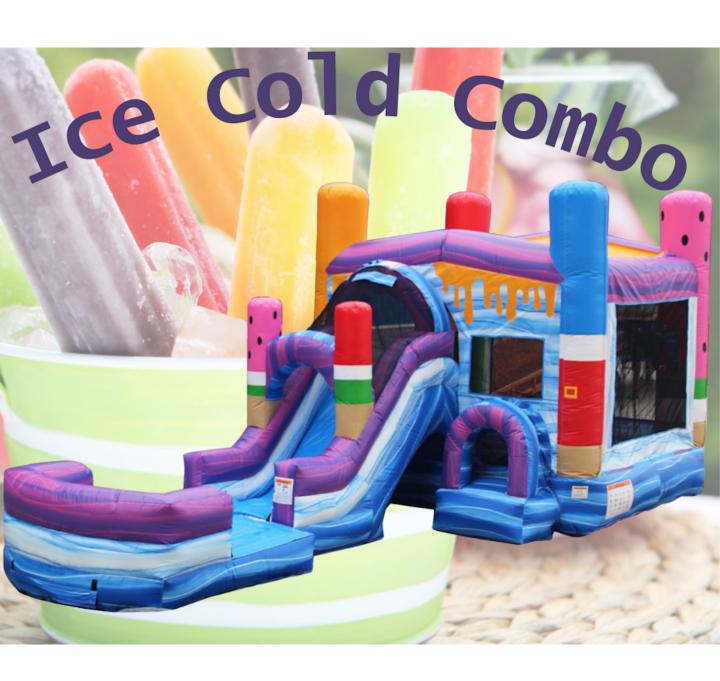

# BOUNCE HOUSE OPTIONS AT NORFOLK INDOOR SPORTS





### **BLUE CASTLE**



### **PRINCESS CASTLE**



## **JUNGLE**



## LIBERTY COMBO



### **ISLAND COMBO**



### **KEY WEST COMBO**



# JURASSIC COMBO



### **BRIGID COMBO**



# DREAM CASTLE COMBO



## **UNICORN COMBO**



#### NINJA



# BOUNCE BLAST COMBO



### ICE COLD



### **OCEAN BREEZE**



# **PURPLE PLUNGE**



### **BLUE PARADISE**



### **BIG WAVE**



### THE OBSTACLE!



#### **NORFOLK INDOOR FACILITY**

8,000 square feet
2 bathrooms
Sony Bluetooth Soundsystem
Access to water tub & 2 water fountains
4 baseball / softball batting cages
Netting to separate room into 1 – 4 spaces
Basketball / Pickleball Court
6 tables, 30 chairs included







#### **NERF WAR BATTLE GAMES**

# 25 NERF GUNS PROVIDED ALL BULLETS & EYEWEAR OFFICIAL NERF WAR PYLONS SEVERAL GAME TYPES RUN BY OUR STAFF