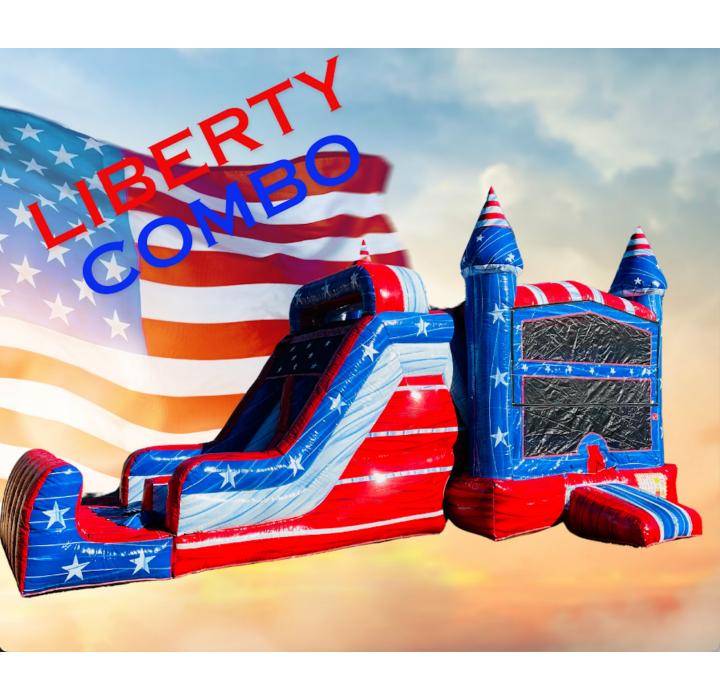

# BOUNCE HOUSE OPTIONS AT NORFOLK INDOOR SPORTS





### **BLUE CASTLE**



### **PRINCESS CASTLE**



## **JUNGLE**



## LIBERTY COMBO



### **ISLAND COMBO**



### **KEY WEST COMBO**



# JURASSIC COMBO



### **BRIGID COMBO**



# DREAM CASTLE COMBO



## **UNICORN COMBO**



#### NINJA



# BOUNCE BLAST COMBO



### ICE COLD



### **OCEAN BREEZE**



# **PURPLE PLUNGE**



### **BLUE PARADISE**



### **BIG WAVE**



### THE OBSTACLE!



#### **NORFOLK INDOOR FACILITY**

8,000 square feet
2 bathrooms
Sony Bluetooth Soundsystem
Access to water tub & 2 water fountains
4 baseball / softball batting cages
Netting to separate room into 1 – 4 spaces
Basketball / Pickleball Court
6 tables, 30 chairs included







#### **NERF WAR BATTLE GAMES**

# 25 NERF GUNS PROVIDED ALL BULLETS & EYEWEAR OFFICIAL NERF WAR PYLONS SEVERAL GAME TYPES RUN BY OUR STAFF