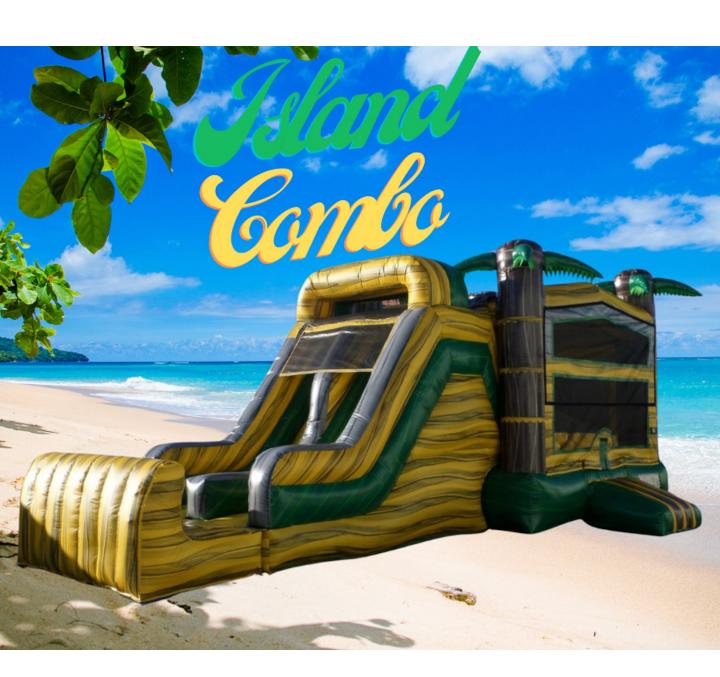

# BOUNCE HOUSE OPTIONS AT NORFOLK INDOOR SPORTS





### **BLUE CASTLE**



### **PRINCESS CASTLE**



## **JUNGLE**



## LIBERTY COMBO



### **ISLAND COMBO**



### **KEY WEST COMBO**



# JURASSIC COMBO



### **BRIGID COMBO**



# DREAM CASTLE COMBO



## **UNICORN COMBO**



#### NINJA



# BOUNCE BLAST COMBO



### ICE COLD



### **OCEAN BREEZE**



# **PURPLE PLUNGE**



### **BLUE PARADISE**



### **BIG WAVE**



### THE OBSTACLE!



#### **NORFOLK INDOOR FACILITY**

8,000 square feet
2 bathrooms
Sony Bluetooth Soundsystem
Access to water tub & 2 water fountains
4 baseball / softball batting cages
Netting to separate room into 1 – 4 spaces
Basketball / Pickleball Court
6 tables, 30 chairs included







#### **NERF WAR BATTLE GAMES**

# 25 NERF GUNS PROVIDED ALL BULLETS & EYEWEAR OFFICIAL NERF WAR PYLONS SEVERAL GAME TYPES RUN BY OUR STAFF