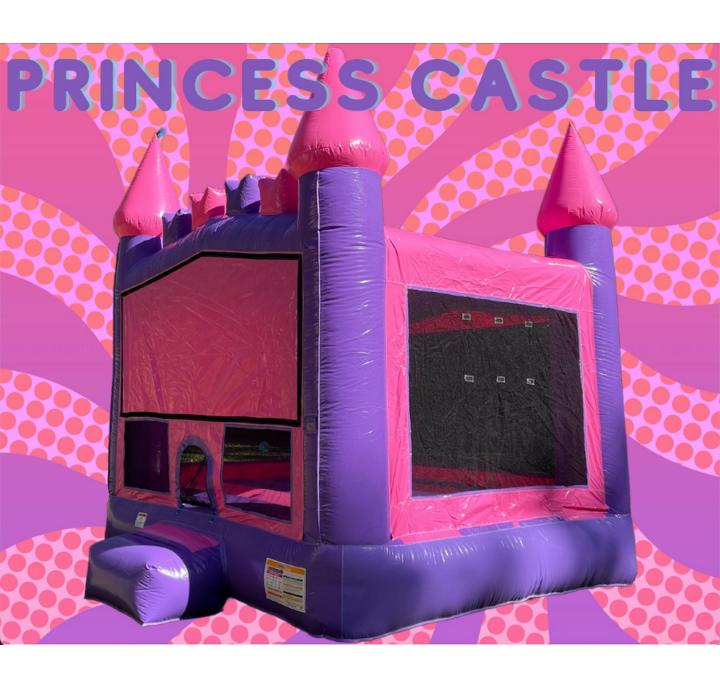

# BOUNCE HOUSE OPTIONS AT NORFOLK INDOOR SPORTS





### **BLUE CASTLE**



### **PRINCESS CASTLE**



## **JUNGLE**



## LIBERTY COMBO



### **ISLAND COMBO**



### **KEY WEST COMBO**



# JURASSIC COMBO



### **BRIGID COMBO**



# DREAM CASTLE COMBO



## **UNICORN COMBO**



#### NINJA



# BOUNCE BLAST COMBO



### ICE COLD



### **OCEAN BREEZE**



# **PURPLE PLUNGE**



### **BLUE PARADISE**



### **BIG WAVE**



### THE OBSTACLE!



#### **NORFOLK INDOOR FACILITY**

8,000 square feet
2 bathrooms
Sony Bluetooth Soundsystem
Access to water tub & 2 water fountains
4 baseball / softball batting cages
Netting to separate room into 1 – 4 spaces
Basketball / Pickleball Court
6 tables, 30 chairs included







#### **NERF WAR BATTLE GAMES**

# 25 NERF GUNS PROVIDED ALL BULLETS & EYEWEAR OFFICIAL NERF WAR PYLONS SEVERAL GAME TYPES RUN BY OUR STAFF