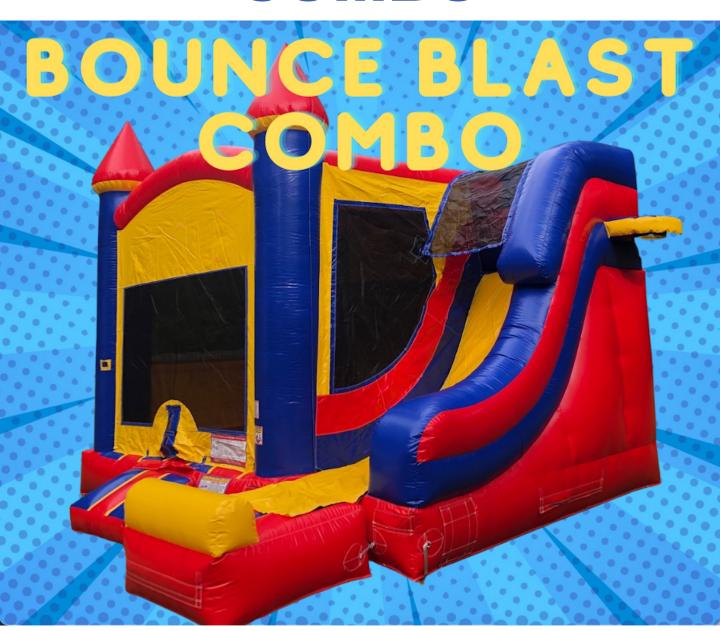

# BOUNCE HOUSE OPTIONS AT NORFOLK INDOOR SPORTS





### **BLUE CASTLE**



### **PRINCESS CASTLE**



## **JUNGLE**



## LIBERTY COMBO



### **ISLAND COMBO**



### **KEY WEST COMBO**



# JURASSIC COMBO



### **BRIGID COMBO**



# DREAM CASTLE COMBO



## **UNICORN COMBO**



#### NINJA



# BOUNCE BLAST COMBO



### ICE COLD



### **OCEAN BREEZE**



# **PURPLE PLUNGE**



### **BLUE PARADISE**



### **BIG WAVE**



### THE OBSTACLE!



#### **NORFOLK INDOOR FACILITY**

8,000 square feet
2 bathrooms
Sony Bluetooth Soundsystem
Access to water tub & 2 water fountains
4 baseball / softball batting cages
Netting to separate room into 1 – 4 spaces
Basketball / Pickleball Court
6 tables, 30 chairs included







#### **NERF WAR BATTLE GAMES**

# 25 NERF GUNS PROVIDED ALL BULLETS & EYEWEAR OFFICIAL NERF WAR PYLONS SEVERAL GAME TYPES RUN BY OUR STAFF