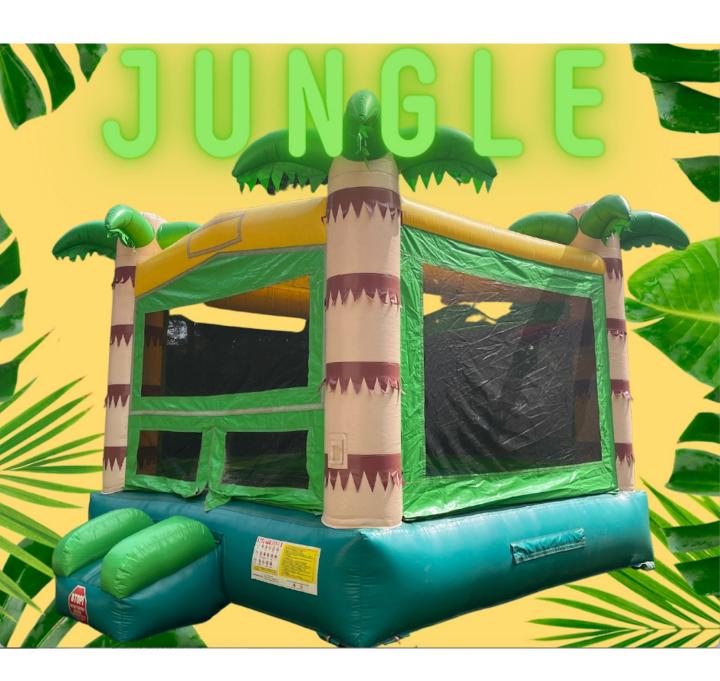

# BOUNCE HOUSE OPTIONS AT NORFOLK INDOOR SPORTS





### **BLUE CASTLE**



### **PRINCESS CASTLE**



## **JUNGLE**



## LIBERTY COMBO



### **ISLAND COMBO**



### **KEY WEST COMBO**



# JURASSIC COMBO



### **BRIGID COMBO**



# DREAM CASTLE COMBO



## **UNICORN COMBO**



#### NINJA



# BOUNCE BLAST COMBO



### ICE COLD



### **OCEAN BREEZE**



# **PURPLE PLUNGE**



### **BLUE PARADISE**



### **BIG WAVE**



### THE OBSTACLE!



#### **NORFOLK INDOOR FACILITY**

8,000 square feet
2 bathrooms
Sony Bluetooth Soundsystem
Access to water tub & 2 water fountains
4 baseball / softball batting cages
Netting to separate room into 1 – 4 spaces
Basketball / Pickleball Court
6 tables, 30 chairs included







#### **NERF WAR BATTLE GAMES**

# 25 NERF GUNS PROVIDED ALL BULLETS & EYEWEAR OFFICIAL NERF WAR PYLONS SEVERAL GAME TYPES RUN BY OUR STAFF