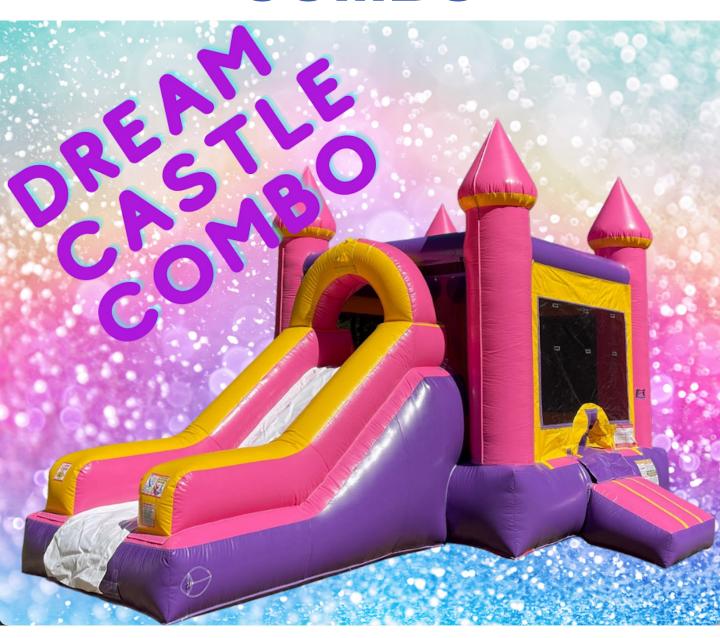

# BOUNCE HOUSE OPTIONS AT NORFOLK INDOOR SPORTS





### **BLUE CASTLE**



### **PRINCESS CASTLE**



## **JUNGLE**



## LIBERTY COMBO



### **ISLAND COMBO**



### **KEY WEST COMBO**



# JURASSIC COMBO



### **BRIGID COMBO**



# DREAM CASTLE COMBO



## **UNICORN COMBO**



#### NINJA



# BOUNCE BLAST COMBO



### ICE COLD



### **OCEAN BREEZE**



# **PURPLE PLUNGE**



### **BLUE PARADISE**



### **BIG WAVE**



### THE OBSTACLE!



#### **NORFOLK INDOOR FACILITY**

8,000 square feet
2 bathrooms
Sony Bluetooth Soundsystem
Access to water tub & 2 water fountains
4 baseball / softball batting cages
Netting to separate room into 1 – 4 spaces
Basketball / Pickleball Court
6 tables, 30 chairs included







#### **NERF WAR BATTLE GAMES**

# 25 NERF GUNS PROVIDED ALL BULLETS & EYEWEAR OFFICIAL NERF WAR PYLONS SEVERAL GAME TYPES RUN BY OUR STAFF