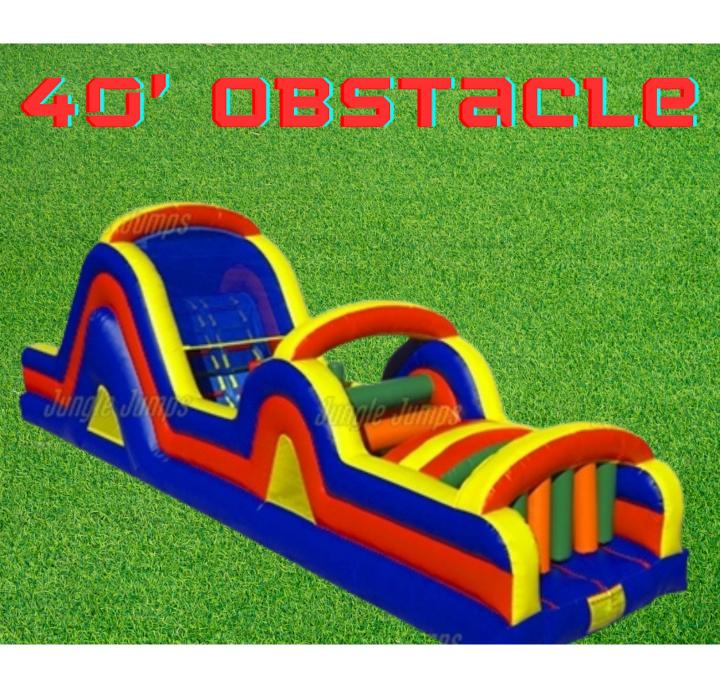

# BOUNCE HOUSE OPTIONS AT NORFOLK INDOOR SPORTS





### **BLUE CASTLE**



### **PRINCESS CASTLE**



## **JUNGLE**



## LIBERTY COMBO



### **ISLAND COMBO**



### **KEY WEST COMBO**



# JURASSIC COMBO



### **BRIGID COMBO**



# DREAM CASTLE COMBO



## **UNICORN COMBO**



#### NINJA



# BOUNCE BLAST COMBO



### ICE COLD



### **OCEAN BREEZE**



# **PURPLE PLUNGE**



### **BLUE PARADISE**



### **BIG WAVE**



### THE OBSTACLE!



#### **NORFOLK INDOOR FACILITY**

8,000 square feet
2 bathrooms
Sony Bluetooth Soundsystem
Access to water tub & 2 water fountains
4 baseball / softball batting cages
Netting to separate room into 1 – 4 spaces
Basketball / Pickleball Court
6 tables, 30 chairs included







#### **NERF WAR BATTLE GAMES**

# 25 NERF GUNS PROVIDED ALL BULLETS & EYEWEAR OFFICIAL NERF WAR PYLONS SEVERAL GAME TYPES RUN BY OUR STAFF