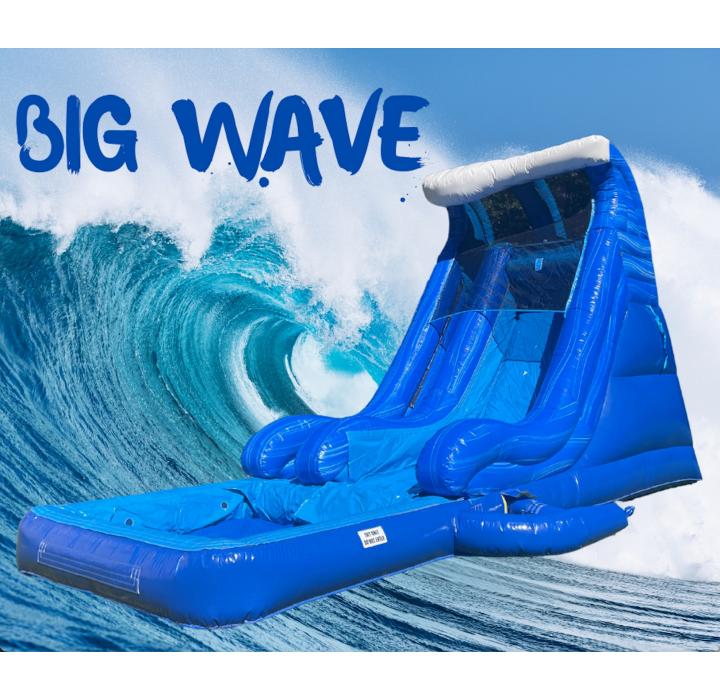

# BOUNCE HOUSE OPTIONS AT NORFOLK INDOOR SPORTS





### **BLUE CASTLE**



### **PRINCESS CASTLE**



## **JUNGLE**



## LIBERTY COMBO



### **ISLAND COMBO**



### **KEY WEST COMBO**



# JURASSIC COMBO



### **BRIGID COMBO**



# DREAM CASTLE COMBO



## **UNICORN COMBO**



#### NINJA



# BOUNCE BLAST COMBO



### ICE COLD



### **OCEAN BREEZE**



# **PURPLE PLUNGE**



### **BLUE PARADISE**



### **BIG WAVE**



### THE OBSTACLE!



#### **NORFOLK INDOOR FACILITY**

8,000 square feet
2 bathrooms
Sony Bluetooth Soundsystem
Access to water tub & 2 water fountains
4 baseball / softball batting cages
Netting to separate room into 1 – 4 spaces
Basketball / Pickleball Court
6 tables, 30 chairs included







#### **NERF WAR BATTLE GAMES**

# 25 NERF GUNS PROVIDED ALL BULLETS & EYEWEAR OFFICIAL NERF WAR PYLONS SEVERAL GAME TYPES RUN BY OUR STAFF