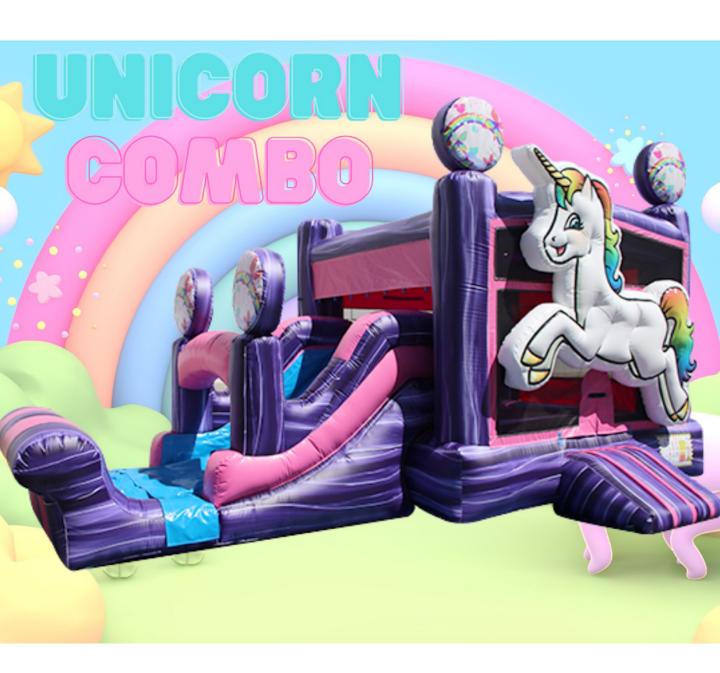

# BOUNCE HOUSE OPTIONS AT NORFOLK INDOOR SPORTS





### **BLUE CASTLE**



### **PRINCESS CASTLE**



## **JUNGLE**



## LIBERTY COMBO



### **ISLAND COMBO**



### **KEY WEST COMBO**



# JURASSIC COMBO



### **BRIGID COMBO**



# DREAM CASTLE COMBO



## **UNICORN COMBO**



#### NINJA



# BOUNCE BLAST COMBO



### ICE COLD



### **OCEAN BREEZE**



# **PURPLE PLUNGE**



### **BLUE PARADISE**



### **BIG WAVE**



### THE OBSTACLE!



#### **NORFOLK INDOOR FACILITY**

8,000 square feet
2 bathrooms
Sony Bluetooth Soundsystem
Access to water tub & 2 water fountains
4 baseball / softball batting cages
Netting to separate room into 1 – 4 spaces
Basketball / Pickleball Court
6 tables, 30 chairs included







#### **NERF WAR BATTLE GAMES**

# 25 NERF GUNS PROVIDED ALL BULLETS & EYEWEAR OFFICIAL NERF WAR PYLONS SEVERAL GAME TYPES RUN BY OUR STAFF