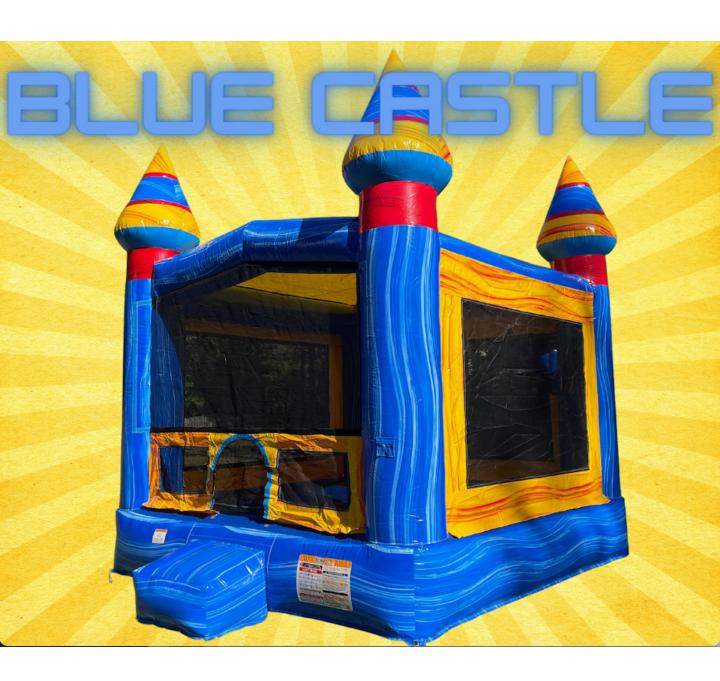

# BOUNCE HOUSE OPTIONS AT NORFOLK INDOOR SPORTS





### **BLUE CASTLE**



### **PRINCESS CASTLE**



## **JUNGLE**



## LIBERTY COMBO



### **ISLAND COMBO**



### **KEY WEST COMBO**



# JURASSIC COMBO



### **BRIGID COMBO**



# DREAM CASTLE COMBO



## **UNICORN COMBO**



#### NINJA



# BOUNCE BLAST COMBO



### ICE COLD



### **OCEAN BREEZE**



# **PURPLE PLUNGE**



### **BLUE PARADISE**



### **BIG WAVE**



### THE OBSTACLE!



#### **NORFOLK INDOOR FACILITY**

8,000 square feet
2 bathrooms
Sony Bluetooth Soundsystem
Access to water tub & 2 water fountains
4 baseball / softball batting cages
Netting to separate room into 1 – 4 spaces
Basketball / Pickleball Court
6 tables, 30 chairs included







#### **NERF WAR BATTLE GAMES**

# 25 NERF GUNS PROVIDED ALL BULLETS & EYEWEAR OFFICIAL NERF WAR PYLONS SEVERAL GAME TYPES RUN BY OUR STAFF