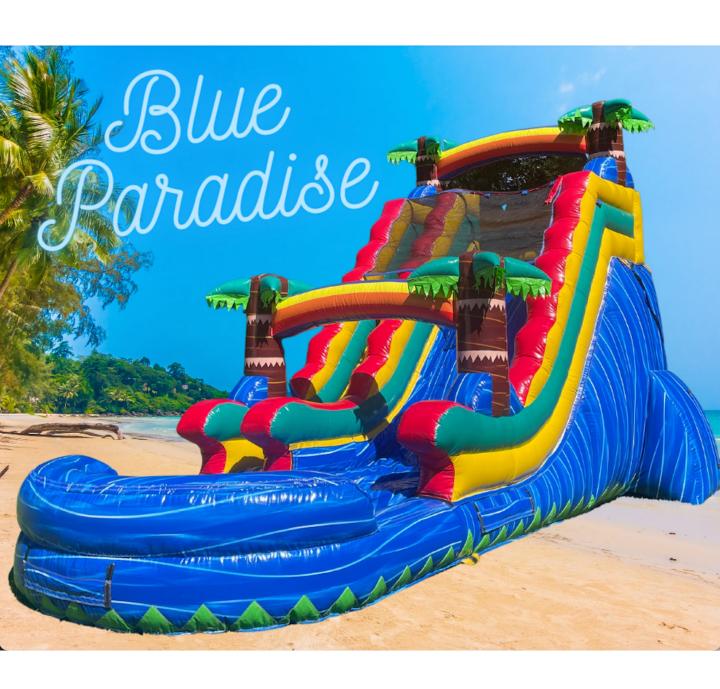

# BOUNCE HOUSE OPTIONS AT NORFOLK INDOOR SPORTS





### **BLUE CASTLE**



### **PRINCESS CASTLE**



## **JUNGLE**



## LIBERTY COMBO



### **ISLAND COMBO**



### **KEY WEST COMBO**



# JURASSIC COMBO



### **BRIGID COMBO**



# DREAM CASTLE COMBO



## **UNICORN COMBO**



#### NINJA



# BOUNCE BLAST COMBO



### ICE COLD



### **OCEAN BREEZE**



# **PURPLE PLUNGE**



### **BLUE PARADISE**



### **BIG WAVE**



### THE OBSTACLE!



#### **NORFOLK INDOOR FACILITY**

8,000 square feet
2 bathrooms
Sony Bluetooth Soundsystem
Access to water tub & 2 water fountains
4 baseball / softball batting cages
Netting to separate room into 1 – 4 spaces
Basketball / Pickleball Court
6 tables, 30 chairs included







#### **NERF WAR BATTLE GAMES**

# 25 NERF GUNS PROVIDED ALL BULLETS & EYEWEAR OFFICIAL NERF WAR PYLONS SEVERAL GAME TYPES RUN BY OUR STAFF