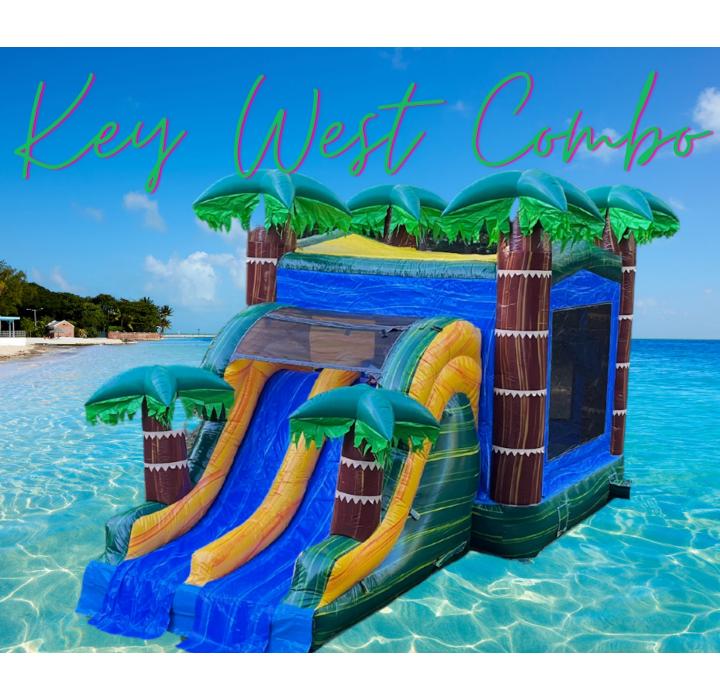

# BOUNCE HOUSE OPTIONS AT NORFOLK INDOOR SPORTS





### **BLUE CASTLE**



### **PRINCESS CASTLE**



## **JUNGLE**



## LIBERTY COMBO



### **ISLAND COMBO**



### **KEY WEST COMBO**



# JURASSIC COMBO



### **BRIGID COMBO**



# DREAM CASTLE COMBO



## **UNICORN COMBO**



#### NINJA



# BOUNCE BLAST COMBO



### ICE COLD



### **OCEAN BREEZE**



# **PURPLE PLUNGE**



### **BLUE PARADISE**



### **BIG WAVE**



### THE OBSTACLE!



#### **NORFOLK INDOOR FACILITY**

8,000 square feet
2 bathrooms
Sony Bluetooth Soundsystem
Access to water tub & 2 water fountains
4 baseball / softball batting cages
Netting to separate room into 1 – 4 spaces
Basketball / Pickleball Court
6 tables, 30 chairs included







#### **NERF WAR BATTLE GAMES**

# 25 NERF GUNS PROVIDED ALL BULLETS & EYEWEAR OFFICIAL NERF WAR PYLONS SEVERAL GAME TYPES RUN BY OUR STAFF