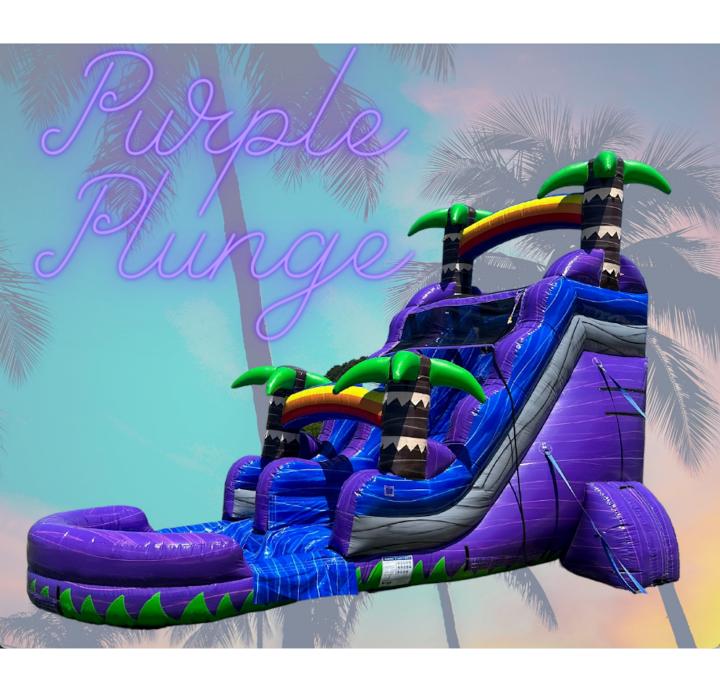

# BOUNCE HOUSE OPTIONS AT NORFOLK INDOOR SPORTS





### **BLUE CASTLE**



### **PRINCESS CASTLE**



## **JUNGLE**



## LIBERTY COMBO



### **ISLAND COMBO**



### **KEY WEST COMBO**



# JURASSIC COMBO



### **BRIGID COMBO**



# DREAM CASTLE COMBO



## **UNICORN COMBO**



#### NINJA



# BOUNCE BLAST COMBO



### ICE COLD



### **OCEAN BREEZE**



# **PURPLE PLUNGE**



### **BLUE PARADISE**



### **BIG WAVE**



### THE OBSTACLE!



#### **NORFOLK INDOOR FACILITY**

8,000 square feet
2 bathrooms
Sony Bluetooth Soundsystem
Access to water tub & 2 water fountains
4 baseball / softball batting cages
Netting to separate room into 1 – 4 spaces
Basketball / Pickleball Court
6 tables, 30 chairs included







#### **NERF WAR BATTLE GAMES**

# 25 NERF GUNS PROVIDED ALL BULLETS & EYEWEAR OFFICIAL NERF WAR PYLONS SEVERAL GAME TYPES RUN BY OUR STAFF