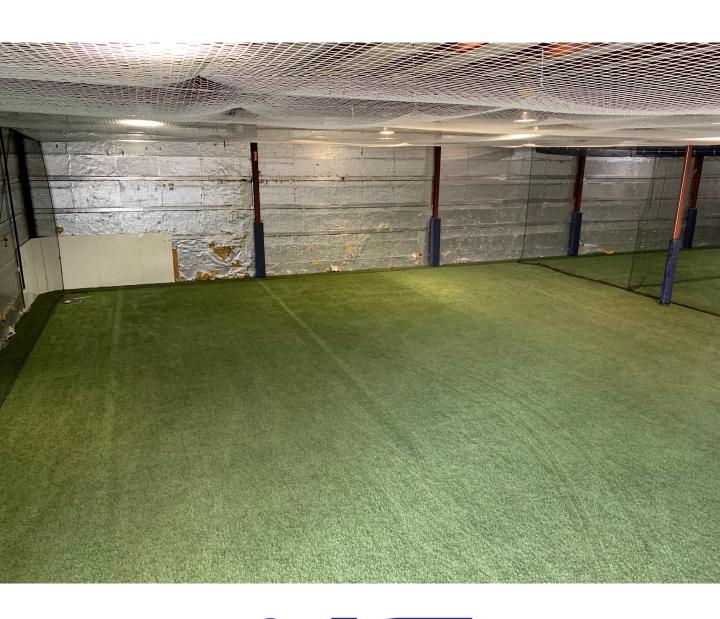

#### **NORFOLK INDOOR FACILITY**

8,000 square feet
2 bathrooms
Sony Bluetooth Soundsystem
Access to water tub & 2 water fountains
4 baseball / softball batting cages
Netting to separate room into 1 – 4 spaces
Basketball / Pickleball Court
6 tables, 30 chairs included