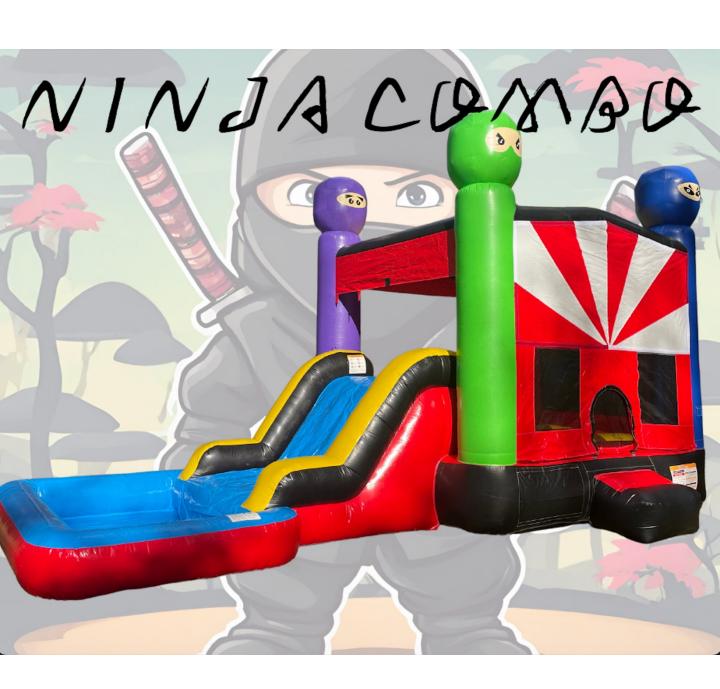

# BOUNCE HOUSE OPTIONS AT NORFOLK INDOOR SPORTS





### **BLUE CASTLE**



### **PRINCESS CASTLE**



## **JUNGLE**



## LIBERTY COMBO



### **ISLAND COMBO**



### **KEY WEST COMBO**



# JURASSIC COMBO



### **BRIGID COMBO**



# DREAM CASTLE COMBO



## **UNICORN COMBO**



#### NINJA



# BOUNCE BLAST COMBO



### ICE COLD



### **OCEAN BREEZE**



# **PURPLE PLUNGE**



### **BLUE PARADISE**



### **BIG WAVE**



### THE OBSTACLE!



#### **NORFOLK INDOOR FACILITY**

8,000 square feet
2 bathrooms
Sony Bluetooth Soundsystem
Access to water tub & 2 water fountains
4 baseball / softball batting cages
Netting to separate room into 1 – 4 spaces
Basketball / Pickleball Court
6 tables, 30 chairs included







#### **NERF WAR BATTLE GAMES**

# 25 NERF GUNS PROVIDED ALL BULLETS & EYEWEAR OFFICIAL NERF WAR PYLONS SEVERAL GAME TYPES RUN BY OUR STAFF